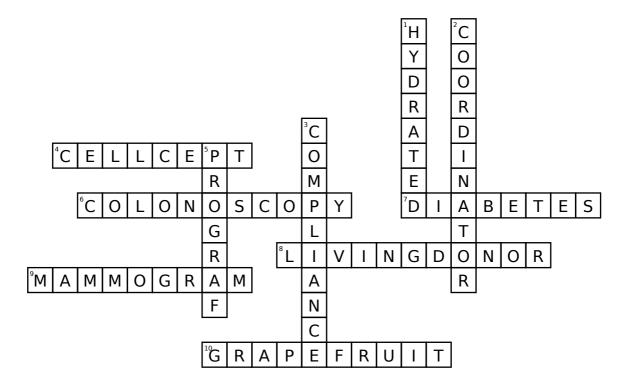

## Kidney Transplant Crossword Puzzle

## Down:

- Drinking enough water is important post-transplant. Stay \_\_\_\_\_!
- 2. This person guides me through the transplant process and has a nursing background
- This means following Doctor recommendations and taking medications as directed
- 5. One of the transplant medications taken twice daily. Hint: the level of this medication is drawn with your labs and the generic name for this drug is tacrolimus

## Across:

- One of the post-transplant medications taken twice a day. This medication can cause diarrhea.
- This test screens for colon cancer and is generally ordered as part of the transplant workup process
- 7. This #1 cause of kidney failure affects the way the body uses blood sugar
- 8. A living person who gives a kidney to someone in need
- This test screens for breast cancer and is generally ordered as part of the transplant workup process
- A citrus fruit that should be avoided post-transplant because it interacts with the transplant medications