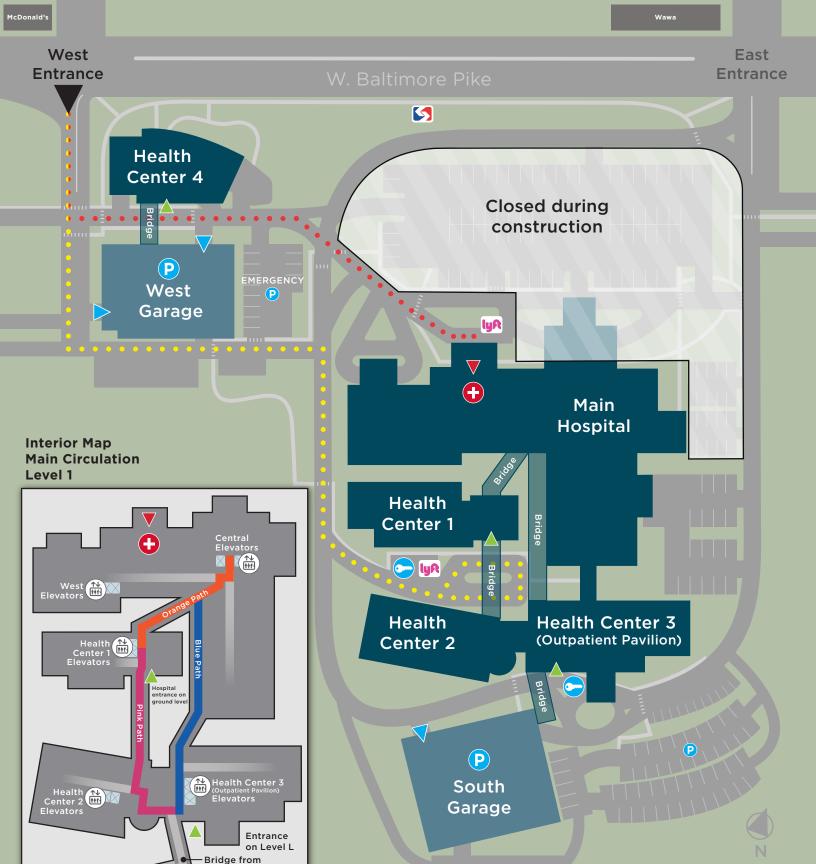

#### **Entering campus**

Visitors and patients please use the West Entrance for the Main Hospital. Discharges will occur at the Health Center 1 entrance.

#### **Parking**

Visitors and patients are asked to use the South Garage for parking unless using services in Health Center 4; then the West Garage is recommended. Staff to park in West Garage too.

The flat lot next to the West Garage is for Emergency Department visitors and patients only.

There is a \$3 flat-rate to park in the garages. Valet services available at a flat-rate of \$5 (Health Center 1 and 3 only).

**Health Center 1, 2 & 3 access:** Use the South Garage or surface lot and enter through the ground level entrance of Health Center 3.

**Health Center 4 (Rothman) access:** Use the West Garage and enter through the ground level entrance or use the pedestrian bridge located on Level 2 of the garage.

**Cancer Center access:** Patients visiting the Cancer Center may use the patient drop-off in front of Health Center 1.

#### Gift Shop

Monday-Friday: 9:00 am-5:00 pm (Closed on weekend)

mainlinehealth.org/rhmodernization

**S** Bus

**Campus Entrance** 

P

Construction Area

**Elevators** 

**EMERGENCY** 

South Garage

**Emergency Entrance** 

Entrance

**Garage Entrance** 

P **Parking** 

**Route to Emergency** 

**Route to Main Entrance** 

Valet

**Exterior Map** 

[Phase 3]