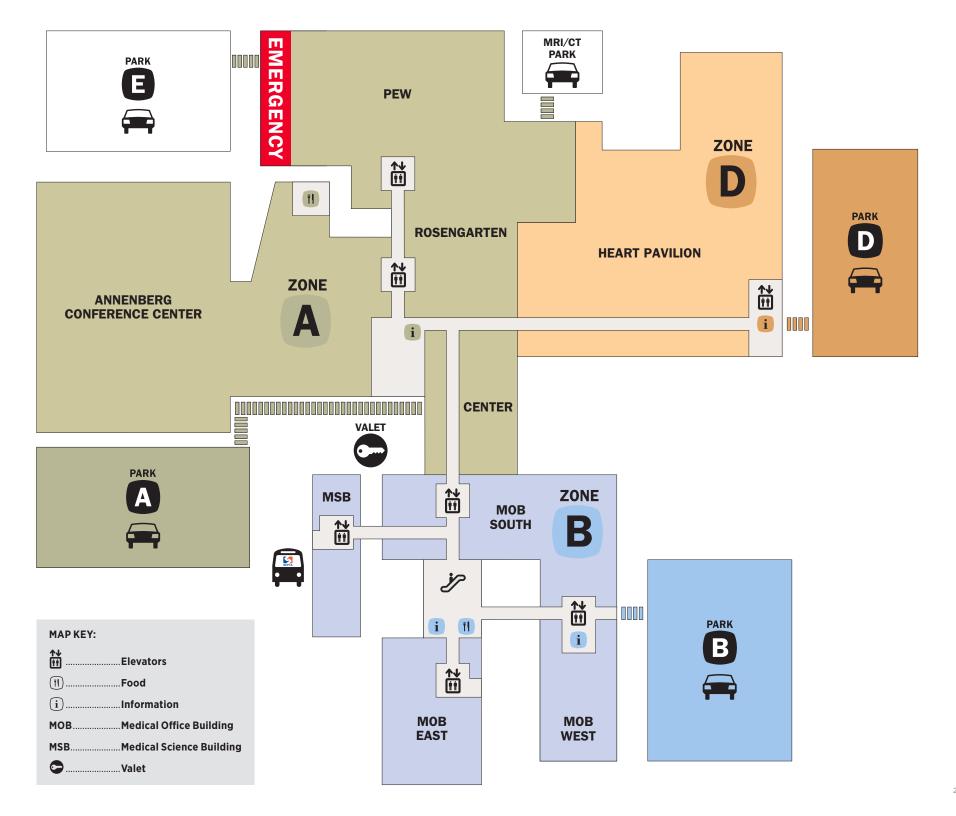

## Finding your way at Lankenau Medical Center

The hospital is divided into zones to help you navigate the campus. Zone A, Zone B, Zone D and Zone E each has its own parking garage, entrance and lobby.

Once you have entered the zone for your location, look for directories and signs for your destination.

If you need wheelchair assistance or additional help, stop at an information desk in Lobby A, B or D.

| BUILDINGS: | FLOORS:                                  |
|------------|------------------------------------------|
| ACC        | B Basement G Ground Floor S Street Level |

| DEPARTMENT/SERVICE                    | BUILDING  | ZONE | FLOOR |
|---------------------------------------|-----------|------|-------|
| Ambulatory Procedure Center           | CENTER    | A    | 1     |
| Annenberg Conference Center           | ACC       | A    | 1     |
| Atrium Café                           | MOB EAST  | В    | G     |
| Auditorium                            | ROS       | A    | G     |
| Barbara Brodsky Suites                | PEW       | A    | 4     |
| Board Room                            | MSB       | В    | 3     |
| Bus Stop                              | MSB       | В    | G     |
| Cafeteria                             | ROS       | A    | G     |
| Cancer Center                         | MSB       | B    | 1     |
| Cardiac Cath Lab                      | ROS       | A    | 1     |
| Cardiac Rehab                         | MOB SOUTH | В    | 3     |
| Cardiothoracic Intensive Care (CTICU) | PAVILION  | D    | 2     |
| Cardiovascular Imaging                | PAVILION  | D    | S     |
| Case Management/Social Work           | MOB SOUTH | В    | G     |
| Cashier                               | MOB SOUTH | В    | G     |
| Chapel                                | ROS       | A    | 1     |
| Emergency Department                  | PEW       | AE   | G     |

| DEPARTMENT/SERVICE                      | BUILDING  | ZONE | FLOOR      |
|-----------------------------------------|-----------|------|------------|
| Genetics and Risk Assessment            | MSB       | В    | 1          |
| Gift Shop                               | ROS       | A    | 1          |
| Health Education Center                 | ROS       | A    | 1          |
| Intensive Care Unit (ICU/CCU)           | PAVILION  | D    | 4          |
| Lankenau Institute for Medical Research | ACC       | A    | G          |
| Lobby A/Main Entrance (Information)     | ROS       | A    | 1          |
| Lobby B (Information)                   | MOB WEST  | В    | G          |
| Lobby D (Information)                   | PAVILION  | D    | <b>S/1</b> |
| Mammography/Breast Center               | MSB       | В    | 6          |
| Maternity                               | ROS       | A    | 3/5        |
| Medical Records                         | CENTER    | A    | G          |
| Medical Short Procedure Unit (SPU)      | PEW       | A    | 6          |
| MRI/CT                                  | PEW       | A    | G          |
| Neonatal Intensive Care Unit (NICU)     | ROS       | A    | 6          |
| Nuclear Medicine                        | PAVILION  | D    | S          |
| Outpatient Infusion                     | PEW       | A    | 6          |
| Outpatient Registration/Lab             | MOB WEST  | В    | G          |
| Patient Relations                       | MOB SOUTH | В    | G          |
| Patient Rooms A141-A196                 | ROS/PEW   | A    | 1          |
| Patient Rooms A201-A296                 | ROS/PEW   | A    | 2          |
| Patient Rooms A315-A326                 | ROS/PEW   | A    | 3          |
| Patient Rooms A501-A530                 | ROS/PEW   | A    | 5          |
| Patient Rooms A601-A606                 | ROS/PEW   | A    | 6          |
| Patient Rooms D1001-D1032               | PAVILION  | D    | 1          |
| Patient Rooms D2001-D2032               | PAVILION  | D    | 2          |
| Patient Rooms D4001-D4032               | PAVILION  | D    | 4          |
| Perinatal Testing                       | MOB SOUTH | В    | 4          |
| Pharmacy (Walgreens)                    | MOB SOUTH | В    | G          |
| Procedural Surgical Admissions          | ROS       | A    | 1          |
| Public Safety                           | ROS       | A    | 1          |
| Pulmonary Function                      | MOB SOUTH | В    | G          |
| Radiation Oncology                      | ROS       | A    | В          |
| Radiology/Imaging                       | CENTER    | В    | 2          |
| Sleep Medicine                          | MOB SOUTH | В    | 1          |
| Surgery                                 | ROS       | A    | 4          |
| Surgical Intensive Care Unit (SICU)     | PEW       | A    | 4          |