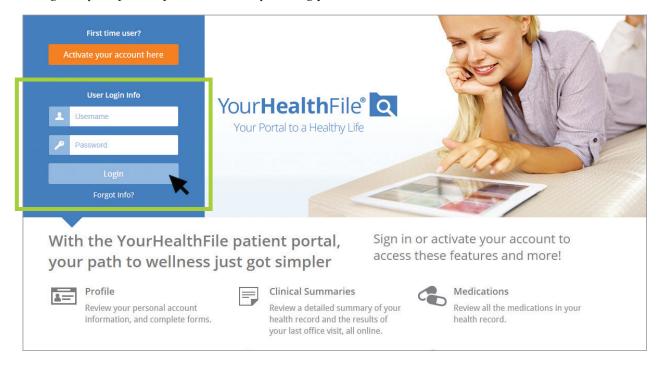

## 2. Navigate to Review Medical Record.

| Your <b>Health</b> File® Q  |                       | ACCOUNT SETTINGS ED LOG OUT              |  |  |
|-----------------------------|-----------------------|------------------------------------------|--|--|
| Welcome to YourHealthFile   |                       | Patient Chart: LAST NAME, FIRST NAME 💄 🔹 |  |  |
|                             |                       | O<br>New Messages                        |  |  |
| Request a Medication Refill | Review Medical Record | Message a Doctor                         |  |  |
|                             |                       | -                                        |  |  |
| Contact Us                  |                       |                                          |  |  |